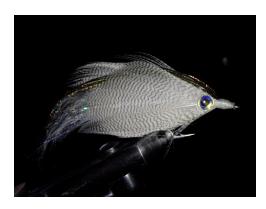

## **MATERIALS**

**Hook** – Eagle Claw L067S (Gamakatsu SC15) or equivalent stainless or nickel-plated short-shank hook. Size 4 to 2/0

**Thread** – White 6/0 or clear mono

**Pillow** – Red Antron yarn or dubbing

**Underbody** – Pearl Krystal Flash

**Belly** – White streamer hair (Icelandic Sheep)

Wing – Gray streamer hair over white

**Topping** – Peacock herl

**Lateral Line** – Holographic medium tinsel or a two strands of silver Krystal Flash **Cheek** – Mallard flank

Eye - 1/4" Holographic eye glued on with "Zap-a-Gap" medium CA+

To tie a bluegill version, substitute olive over yellow over orange streamer hair for the grey and white streamer hair and yellow Krystal Flash versus pearl