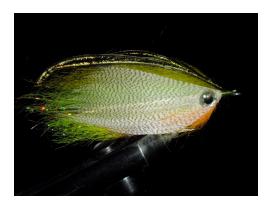

Eye - 1/4" Holographic eye glued on with "Zap-a-Gap" medium CA+

To tie a bluegill version, substitute olive over yellow over orange streamer hair for the grey and white streamer hair and yellow Krystal Flash versus pearl